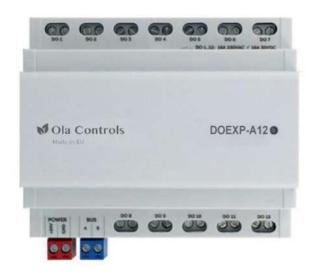

## Digital Output Module (DOEXP-A12 v1.6)

## DOExp-A12

A universal extension module for digital outputs, has 12 powerful 16A relays. Each output channel could be configured separately for any purpose (lights, A/C fan, Actuator, Blinds ...etc) eliminating the need for different modules for A/C or shutters, which makes this module very cost effective.