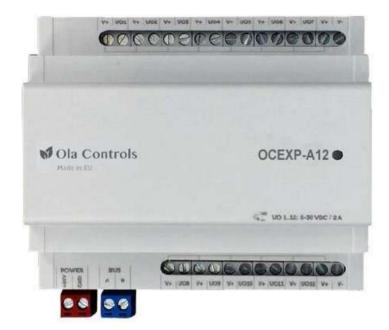

## **OCEXP-A12 v2.0**

## OCEXP-A12 v2.0

An extension module for directly dimming LED lights (constant voltage) like spots, LED strips, RGB strips & RGBW strips. 12 channels available which could be used as PWM or switch outputs if needed as well.